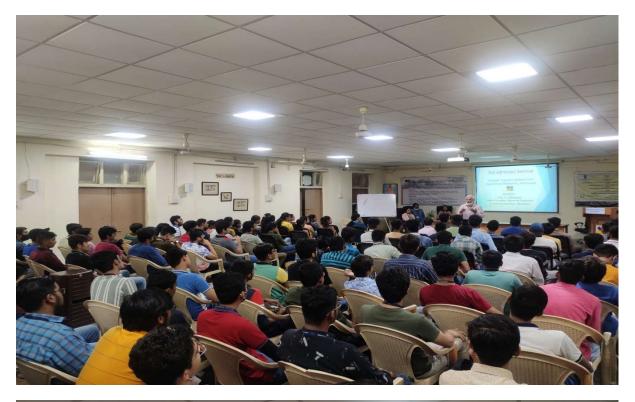

# **Guidance Seminar on D2D Admission**

| Name of Organizer:   | Computer Engineering Department, Govt. Poly.,<br>Ahmedabad |  |
|----------------------|------------------------------------------------------------|--|
| Presenter Name:      | Prof. H.J.Baldaniya, HOD Computer Engg                     |  |
| Date & Time :        | 3 <sup>rd</sup> August 2022                                |  |
| Venue / Platform :   | S V Hall Room No 114 Main Building GP Ahmedabad            |  |
| No. of Participants: | 115                                                        |  |
| Event Coordinator:   | Prof. H.J.Baldaniya, HOD                                   |  |

#### Outcome of the Event:

• The seminar was actively attended by the students and faculties of computer engineering department. Students learned how to prepare in their final year of study in diploma engineering for the diploma to degree admission procedure.

## **\*** Event Photographs:

|       |              |                 | Barerinen C | OVER                                                                                                     |
|-------|--------------|-----------------|-------------|----------------------------------------------------------------------------------------------------------|
|       | GOVERNMENT A | DOLYTECHNIC, AL | HMEDABAD    | ing technical<br>for achieving<br>contributing t                                                         |
| DATE: |              | PARTMENT        |             | a conducive k<br>catalyst for ac<br>me platform.<br>nitted towards<br>holistic approx<br>lviduals and re |
|       | Or Se        | minar           |             |                                                                                                          |
|       |              | On              |             | Cu                                                                                                       |
|       | 121          | Admission       | on J        |                                                                                                          |
|       |              |                 |             | Rain                                                                                                     |