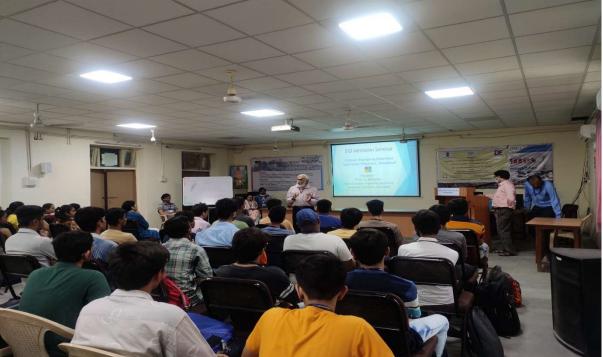

# **Guidance Seminar on D2D Admission**

| Name of Organizer:   | Computer Engineering Department, Govt. Poly.,<br>Ahmedabad |  |
|----------------------|------------------------------------------------------------|--|
| Presenter Name:      | Prof. H.J.Baldaniya, HOD Computer Engg                     |  |
| Date & Time :        | 3 <sup>rd</sup> August 2022                                |  |
| Venue / Platform :   | S V Hall Room No 114 Main Building GP Ahmedabad            |  |
| No. of Participants: | 115                                                        |  |
| Event Coordinator:   | Prof. H.J.Baldaniya, HOD                                   |  |

#### Outcome of the Event:

• The seminar was actively attended by the students and faculties of computer engineering department. Students learned how to prepare in their final year of study in diploma engineering for the diploma to degree admission procedure.

## **\*** Event Photographs:

|       |              |                 | Barerinen C | OVER                                                                                                     |
|-------|--------------|-----------------|-------------|----------------------------------------------------------------------------------------------------------|
|       | GOVERNMENT A | DOLYTECHNIC, AL | HMEDABAD    | ing technical<br>for achieving<br>contributing t                                                         |
| DATE: |              | PARTMENT        |             | a conducive k<br>catalyst for ac<br>me platform.<br>nitted towards<br>holistic approx<br>lviduals and re |
|       | Or Se        | minar           |             |                                                                                                          |
|       |              | On              |             | Cu                                                                                                       |
|       | 121          | Admission       | on J        |                                                                                                          |
|       |              |                 |             | Rain                                                                                                     |