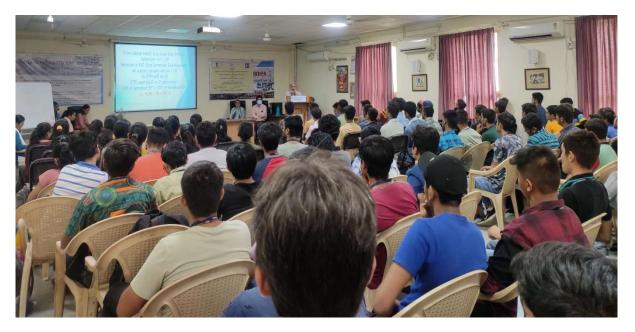

# **Guidance Seminar on D2D Admission**

| Name of Organizer:   | Computer Engineering Department, Govt. Poly.,<br>Ahmedabad |  |
|----------------------|------------------------------------------------------------|--|
| Presenter Name:      | Prof. H.J.Baldaniya, HOD Computer Engg                     |  |
| Date & Time :        | 3 <sup>rd</sup> August 2022                                |  |
| Venue / Platform :   | S V Hall Room No 114 Main Building GP Ahmedabad            |  |
| No. of Participants: | 115                                                        |  |
| Event Coordinator:   | Prof. H.J.Baldaniya, HOD                                   |  |

#### Outcome of the Event:

• The seminar was actively attended by the students and faculties of computer engineering department. Students learned how to prepare in their final year of study in diploma engineering for the diploma to degree admission procedure.

## **\*** Event Photographs:

|       |              |                 | Barerinen C | OVER                                                                                                     |
|-------|--------------|-----------------|-------------|----------------------------------------------------------------------------------------------------------|
|       | GOVERNMENT A | DOLYTECHNIC, AL | HMEDABAD    | ing technical<br>for achieving<br>contributing t                                                         |
| DATE: |              | PARTMENT        |             | a conducive k<br>catalyst for ac<br>me platform.<br>nitted towards<br>holistic approx<br>lviduals and re |
|       | Or Se        | minar           |             |                                                                                                          |
|       |              | On              |             | Cu                                                                                                       |
|       | 121          | Admission       | on J        |                                                                                                          |
|       |              |                 |             | Rain                                                                                                     |